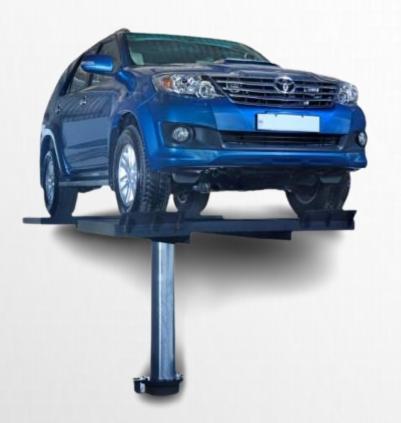

THING AIR REQUIRMENTS 6BAR COMPRESS AIR

#### **WATER FILTER PER DAY** 5-15KLD

5



#### AUTOMATIC BIKE WASH MACHINE

# STAR ELECTRA BOX TYPE BIKE WASH



# STAR ELECTRA OPEN TYPE BIKE WASH





#### RATE OF PRODUCTION IS HIGH

#### **TECHNICAL SPECIFICATION**

#### **MACHINE DIMENTION**

**ELECTRICAL LOAD** 

AIR REQUIRMENTS

6BAR COMPRESS AIR

RAIL TRACK DIMENSION L 5.2MTR

L 6MTR, W 3MTR H 3.2MTR

12HP 3PHASE 415V NUTRAL EARTHING



#### **EXTERIOR DETAILING MACHINES AND CHEMICALS**

### HAND TROLLY LANCE

6

# DETALING CHEMICALS AND SHAMPOO



### **PRESSURE WASHER**

# FOAM DISPENSER





#### **INTERIOR DETAILING MACHINES**

# INDUSTRIAL VACUUM CLEANER





**VACUUM CLEANER** 

#### **STEAM WASHER**



#### **MAT CLEANER**



**CAR LIFTS** 

# SINGLE POST LIFT

## **SCISSOR LIFT**



**4 POST LIFT** 



### **2 POST LIFT**



390



# **BIKE SERVICE RAMP**



# **FLOOR CLEANER**

|                                        | VISPA 35 E/B | L 20 E/B    | ABILA 50 E/B | ANTEA 50 E/B    |
|----------------------------------------|--------------|-------------|--------------|-----------------|
| Scrubbing width (mm)                   | 350          | 680         | 500          | 510             |
| Brush dia (mm)                         | (1)350       | 510         | (1)500       | (1)510          |
| Brush pressure (kg)                    | 18/20        | 20/25       | 20/25        | 23              |
| Productivity rate (sqm/h)              | 1050         | 1450        | 1750         | 1250            |
| Solution tank (ltrs)                   | 8/10         | 40