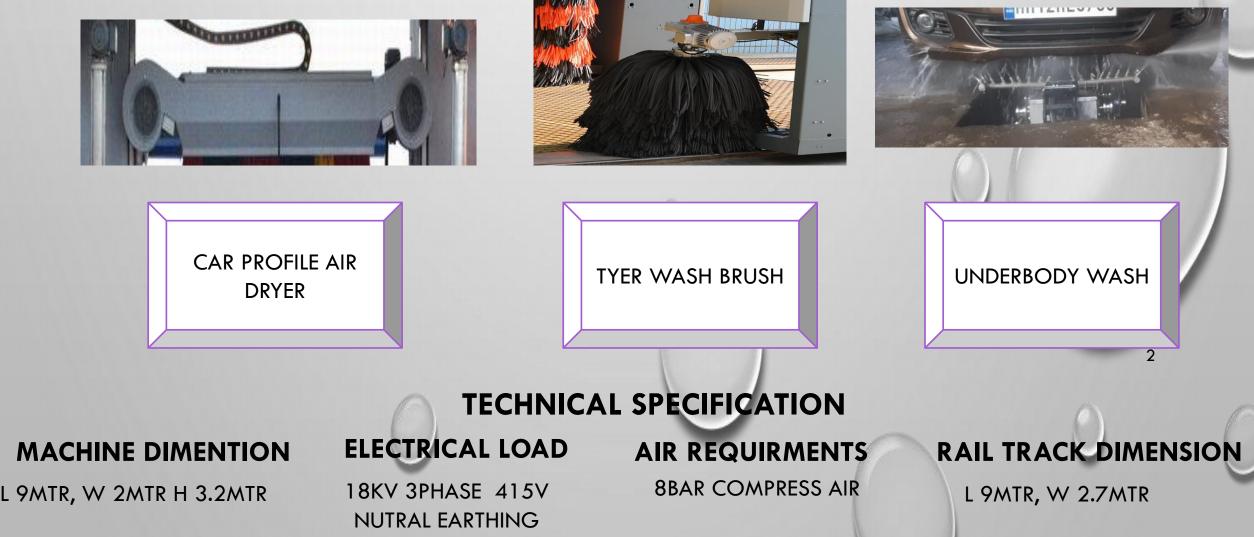

#### **AUTOMATIC TOUCHLESS 360 CAR WASH MACHINE**

## ECO CAR WASH

## ECO 360 CAR WASH

### RIGID ECO / 360 CAR WASH

#### **MACHINE DIMENTION**

L 6MTR, W 3MTR H 3.5MTR

**ELECTRICAL LOAD** 

30HP 3PHASE 415V NUTRAL EARTHING

**AIR REQUIRMENTS** NOT REQUIRED

**TECHNICAL SPECIFICATION** 

#### **RAIL TRACK DIMENSION**

L 6MTR