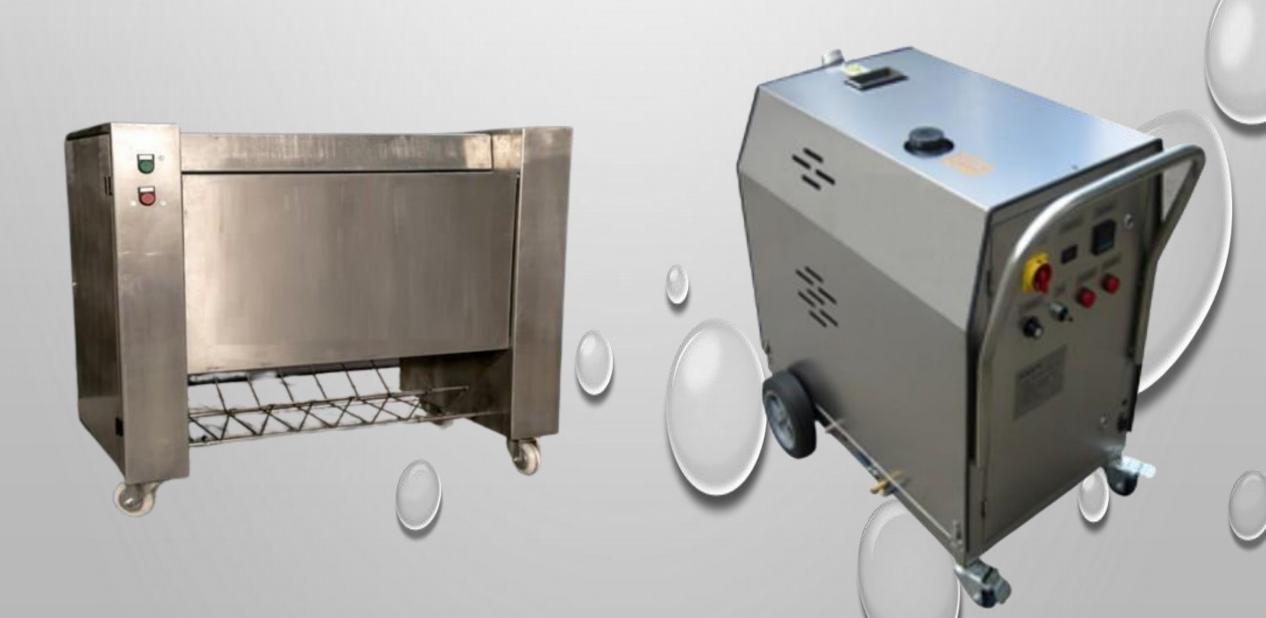

MACHINE DIMENTION**

L 2MTR, W 1MTR H 2MTR

ELECTRICAL LOAD

1PHASE 230V NUTRAL EARTHING AIR REQUIRMENTS 6BAR COMPRESS AIR

#### **WATER FILTER PER DAY** 5-15KLD

5



#### AUTOMATIC BIKE WASH MACHINE

# STAR ELECTRA BOX TYPE BIKE WASH



# STAR ELECTRA OPEN TYPE BIKE WASH





#### RATE OF PRODUCTION IS HIGH

#### **TECHNICAL SPECIFICATION**

#### **MACHINE DIMENTION**

**ELECTRICAL LOAD** 

AIR REQUIRMENTS

6BAR COMPRESS AIR

RAIL TRACK DIMENSION L 5.2MTR

L 6MTR, W 3MTR H 3.2MTR

12HP 3PHASE 415V NUTRAL EARTHING



#### **EXTERIOR DETAILING MACHINES AND CHEMICALS**

### HAND TROLLY LANCE

6

# DETALING CHEMICALS AND SHAMPOO



### **PRESSURE WASHER**

# FOAM DISPENSER





#### **INTERIOR DETAILING MACHINES**

# INDUSTRIAL VACUUM CLEANER





**VACUUM CLEANER** 

#### **STEAM WASHER**



#### **MAT CLEANER**



**CAR LIFTS** 

# SINGLE POST LIFT

## **SCISSOR LIFT**



**4 POST LIFT** 



### **2 POST LIFT**



390



# **BIKE SERVICE RAMP**



# **FLOOR CLEANER**

|                                        | VISPA 35 E/B | L 20 E/B    | ABILA 50 E/B | ANTEA 50 E/B    |
|----------------------------------------|--------------|-------------|--------------|-----------------|
| Scrubbing width (mm)                   | 350          | 680         | 500          | 510             |
| Brush dia (mm)                         | (1)350       | 510         | (1)500       | (1)510          |
| Brush pressure (kg)                    | 18/20        | 20/25       | 20/25        | 23              |
| Productivity rate (sqm/h)              | 1050         | 1450        | 1750         | 1250