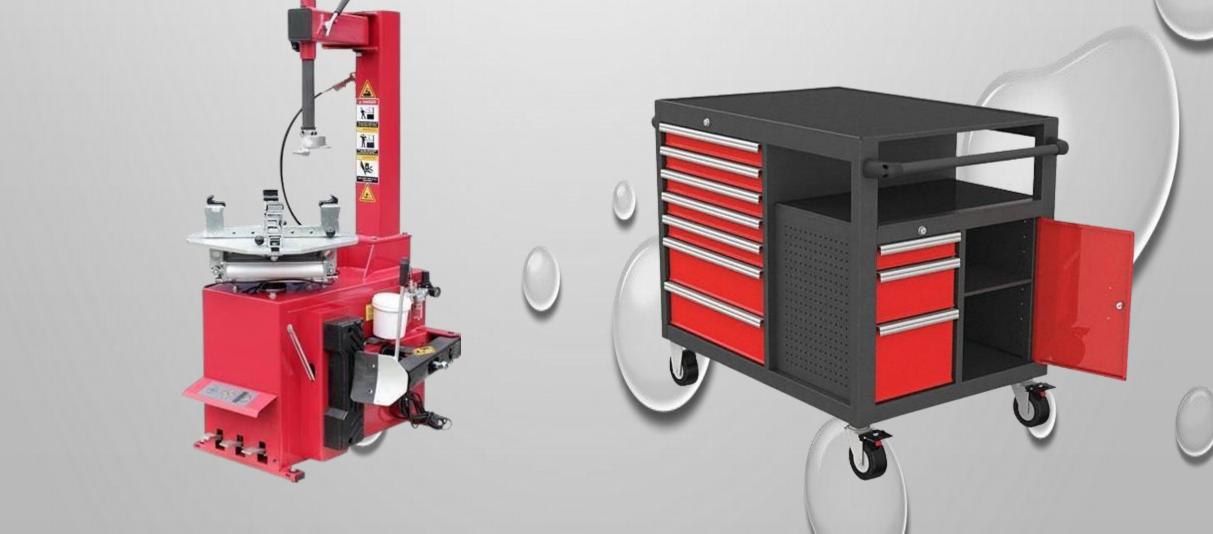

0         | 40          | 33           | 40              |
| Recovery tank (ltrs)                   | 10           | 40          | 40           | 60              |
| Brush speed (rpm)                      | 140          | 135         | 240/140      | 140             |
| Voltage (V)                            | 230/12       | 230/24      | 230/24       | 220/375, 24/500 |
| Operating weight in kg (W/o batteries) | 35/45        | 62          | 70           | 80              |
| Battery (in B version) (V/Ah)          | 12/65        | 24/100      | 24/100       | 12/100(2)       |
| Dimensions in mm (LxHxW)               | 620x1050x440 | 330x270x345 | 1226x960x455 | 1175x995x595    |

L-20





#### CAR LIFTS

# WHEEL ALIGNMENT

### WHEEL BALANCER



### **TYER CHANGER**

### **TOOL TROLLY**





STAR-ELECTRA

# **TECHNOLOGY IS A GIFT LETS USE IT GENTLY**

# **D STAR ELECTRA I PVT LTD**

**AUTOMATION IS A SOLUTION & WE MAKE IT POSSIBLE** 

#### **AUTO CLEANING MACHINERIES**

#### Gat No. 1567 Shelarwasti Industrial Area Chikhli Pimpri-Chinchwad Pune (MH). 411062

+91-89831 99942 @ support@starelectra.com +91-20678 11422 
www.starelectra.com