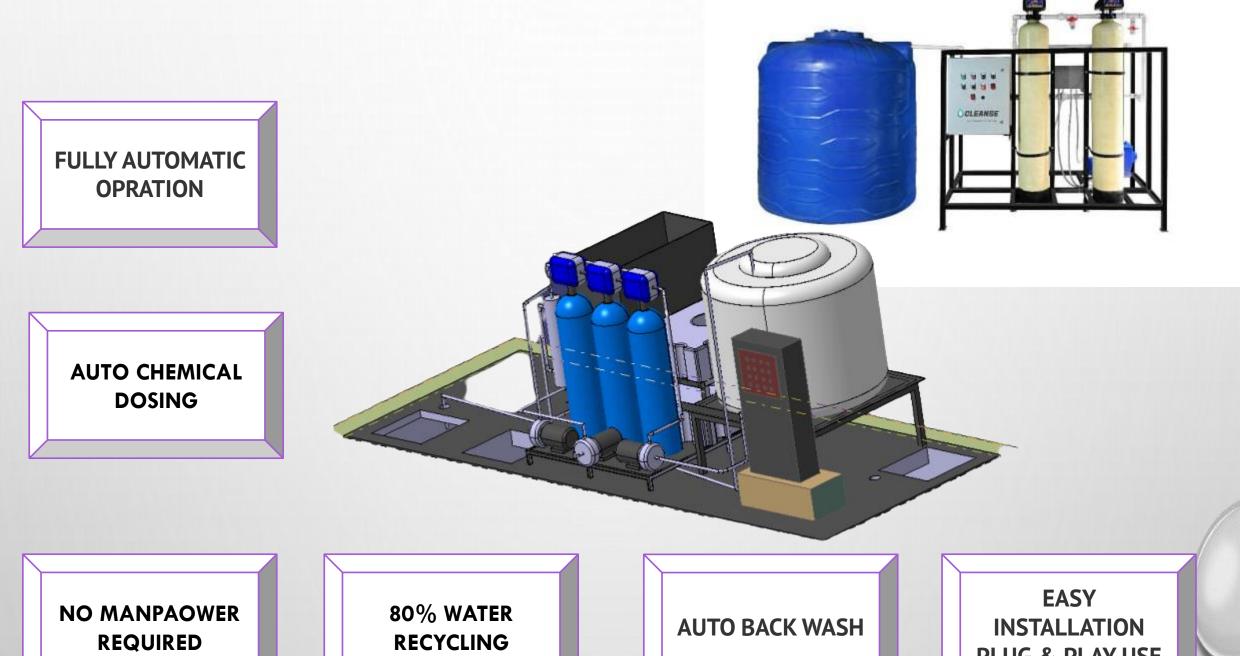

#### AUTOMATIC EFFLUENT TREATMENT PLANT

### **STAR ELECTRA ETP**

#### PLUG & PLAY USE

#### TECHNICAL SPECIFICATION

#### **MACHINE DIMENTION**

L 2MTR, W 1MTR H 2MTR

ELECTRICAL LOAD

1PHASE 230V NUTRAL EARTHING AIR REQUIRMENTS 6BAR COMPRESS AIR

#### **WATER FILTER PER DAY** 5-15KLD

5