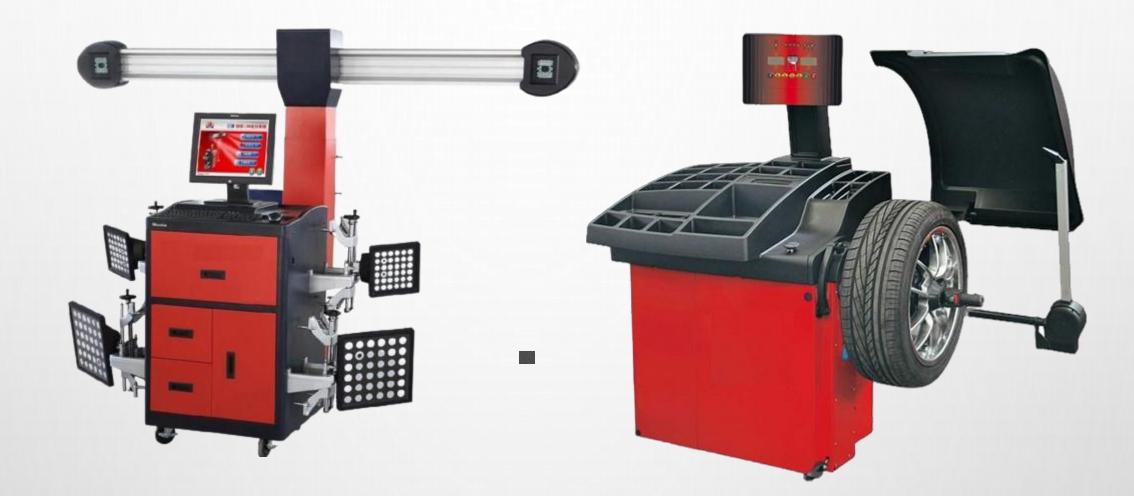

Solution tank (ltrs)                   | 8/10         | 40          | 33           | 40              |
| Recovery tank (ltrs)                   | 10           | 40          | 40           | 60              |
| Brush speed (rpm)                      | 140          | 135         | 240/140      | 140             |
| Voltage (V)                            | 230/12       | 230/24      | 230/24       | 220/375, 24/500 |
| Operating weight in kg (W/o batteries) | 35/45        | 62          | 70           | 80              |
| Battery (in B version) (V/Ah)          | 12/65        | 24/100      | 24/100       | 12/100(2)       |
| Dimensions in mm (LxHxW)               | 620x1050x440 | 330x270x345 | 1226x960x455 | 1175x995x595    |

L-20





#### CAR LIFTS

# WHEEL ALIGNMENT

### WHEEL BALANCER



### **TYER CHANGER**

### **TOOL TROLLY**





STAR-ELECTRA

# **TECHNOLOGY IS A GIFT LETS USE IT GENTLY**

# **D STAR ELECTRA I PVT LTD**

**AUTOMATION IS A SOLUTION & WE MAKE IT POSSIBLE** 

#### **AUTO CLEANING MACHINERIES**

#### Gat No. 1567 Shelarwasti Industrial Area Chikhli Pimpri-Chinchwad Pune (MH). 411062

+91-89831 99942 @ support@starelectra.com +91-20678 11422 
www.starelectra.com