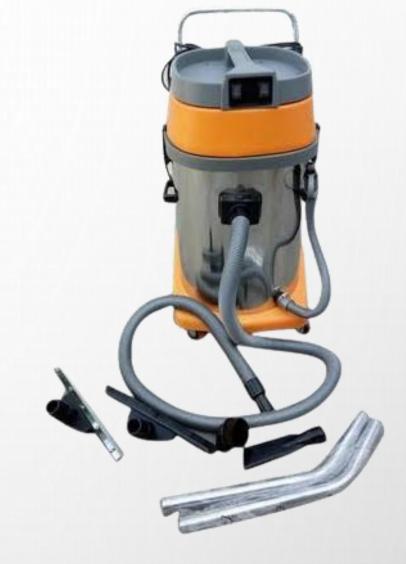

LAY USE

#### TECHNICAL SPECIFICATION

#### **MACHINE DIMENTION**

L 2MTR, W 1MTR H 2MTR

ELECTRICAL LOAD

1PHASE 230V NUTRAL EARTHING AIR REQUIRMENTS 6BAR COMPRESS AIR

#### **WATER FILTER PER DAY** 5-15KLD

5



#### AUTOMATIC BIKE WASH MACHINE

# STAR ELECTRA BOX TYPE BIKE WASH



# STAR ELECTRA OPEN TYPE BIKE WASH





#### RATE OF PRODUCTION IS HIGH

#### **TECHNICAL SPECIFICATION**

#### **MACHINE DIMENTION**

**ELECTRICAL LOAD** 

AIR REQUIRMENTS

6BAR COMPRESS AIR

RAIL TRACK DIMENSION L 5.2MTR

L 6MTR, W 3MTR H 3.2MTR

12HP 3PHASE 415V NUTRAL EARTHING



#### **EXTERIOR DETAILING MACHINES AND CHEMICALS**

### HAND TROLLY LANCE

6

# DETALING CHEMICALS AND SHAMPOO



### **PRESSURE WASHER**

# FOAM DISPENSER





#### **INTERIOR DETAILING MACHINES**

# INDUSTRIAL VACUUM CLEANER





**VACUUM CLEANER** 

#### **STEAM WASHER**



#### **MAT CLEANER**



**CAR LIFTS** 

# SINGLE POST LIFT

## **SCISSOR LIFT**



**4 POST LIFT** 



### **2 POST LIFT**



390



# **BIKE SERVICE RAMP**



# **FLOOR CLEANER**

|                                        | VISPA 35 E/B | L 20 E/B    | ABILA 50 E/B | ANTEA 50 E/B    |
|----------------------------------------|--------------|-------------|--------------|-----------------|
| Scrubbing width (mm)                   | 350          | 680         | 500          | 510             |
| Brush dia (mm)                         | (1)350       | 510         | (1)500       | (1)510          |
| Brush pressure (kg)                    | 18/20        | 20/25       | 20/25        | 23              |
| Productivity rate (sqm/h)              | 105