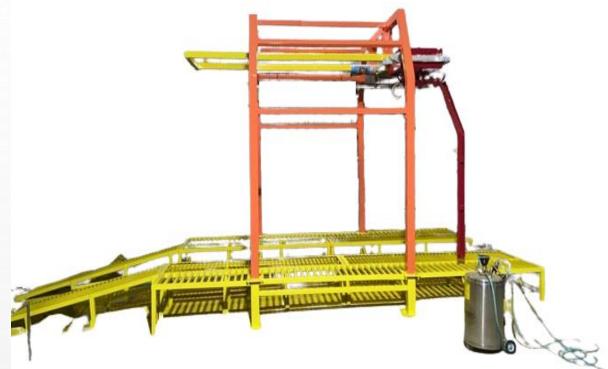

#### **AUTOMATIC CAR DRYER MACHINE**

# **STAR ELECTRA CAR DRYER**

**OPERATION** 

#### **MACHINE DIMENTION**

L 6MTR, W 3MTR H 3.5MTR

**ELECTRICAL LOAD** 

30HP 3PHASE 415V NUTRAL EARTHING

**AIR REQUIRMENTS** NOT REQUIRED

**TECHNICAL SPECIFICATION** 

#### **RAIL TRACK DIMENSION**

L 6MTR