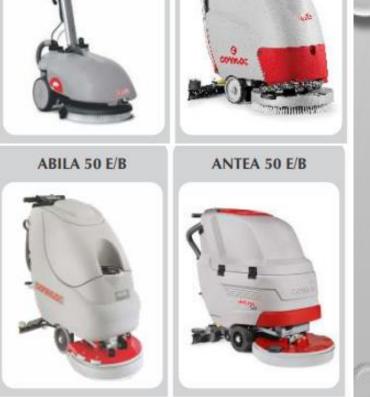

# **FLOOR CLEANER**

|                                        | VISPA 35 E/B | L 20 E/B    | ABILA 50 E/B | ANTEA 50 E/B    |
|----------------------------------------|--------------|-------------|--------------|-----------------|
| Scrubbing width (mm)                   | 350          | 680         | 500          | 510             |
| Brush dia (mm)                         | (1)350       | 510         | (1)500       | (1)510          |
| Brush pressure (kg)                    | 18/20        | 20/25       | 20/25        | 23              |
| Productivity rate (sqm/h)              | 1050         | 1450        | 1750         | 1250            |
| Solution tank (ltrs)                   | 8/10         | 40          | 33           | 40              |
| Recovery tank (ltrs)                   | 10           | 40          | 40           | 60              |
| Brush speed (rpm)                      | 140          | 135         | 240/140      | 140             |
| Voltage (V)                            | 230/12       | 230/24      | 230/24       | 220/375, 24/500 |
| Operating weight in kg (W/o batteries) | 35/45        | 62          | 70           | 80              |
| Battery (in B version) (V/Ah)          | 12/65        | 24/100      | 24/100       | 12/100(2)       |
| Dimensions in mm (LxHxW)               | 620x1050x440 | 330x270x345 | 1226x960x455 | 1175x995x595    |