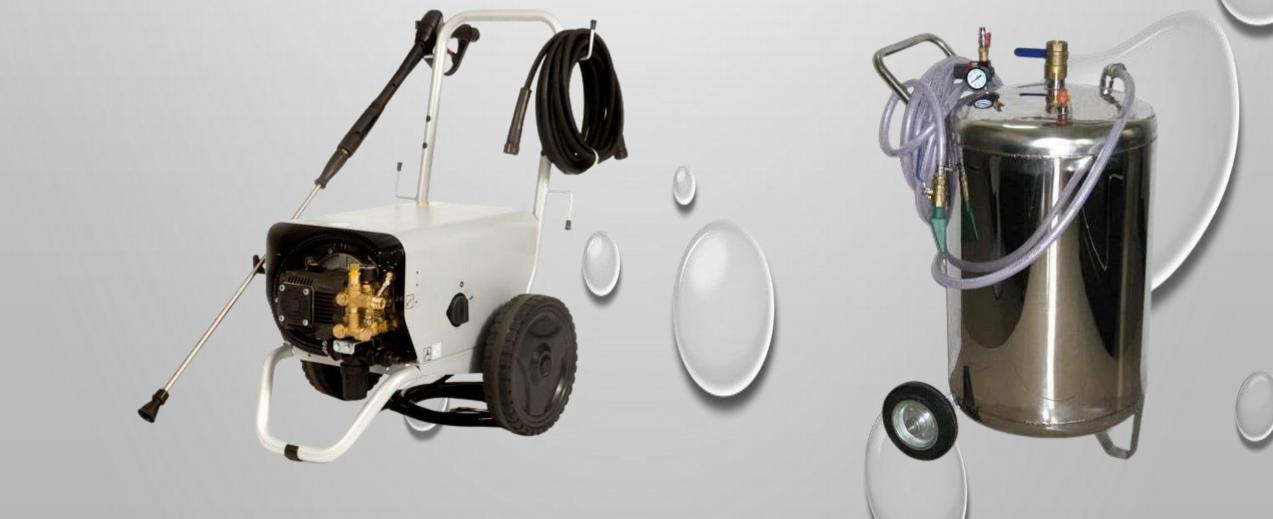

MATIC EFFLUENT TREATMENT PLANT

### **STAR ELECTRA ETP**



#### PLUG & PLAY USE

#### TECHNICAL SPECIFICATION

#### **MACHINE DIMENTION**

L 2MTR, W 1MTR H 2MTR

ELECTRICAL LOAD

1PHASE 230V NUTRAL EARTHING AIR REQUIRMENTS 6BAR COMPRESS AIR

#### **WATER FILTER PER DAY** 5-15KLD

5



#### AUTOMATIC BIKE WASH MACHINE

# STAR ELECTRA BOX TYPE BIKE WASH



# STAR ELECTRA OPEN TYPE BIKE WASH





#### RATE OF PRODUCTION IS HIGH

#### **TECHNICAL SPECIFICATION**

#### **MACHINE DIMENTION**

**ELECTRICAL LOAD** 

AIR REQUIRMENTS

6BAR COMPRESS AIR

RAIL TRACK DIMENSION L 5.2MTR

L 6MTR, W 3MTR H 3.2MTR

12HP 3PHASE 415V NUTRAL EARTHING



#### **EXTERIOR DETAILING MACHINES AND CHEMICALS**

### HAND TROLLY LANCE

6

# DETALING CHEMICALS AND SHAMPOO



### **PRESSURE WASHER**

# FOAM DISPENSER





#### **INTERIOR DETAILING MACHINES**

# INDUSTRIAL VACUUM CLEANER





**VACUUM CLEANER** 

#### **STEAM WASHER**



#### **MAT CLEANER**



**CAR LIFTS** 

# SINGLE POST LIFT

## **SCISSOR LIFT**



**4 POST LIFT** 



### **2 POST LIFT**



390



# **BIKE SERVICE RAMP**



# **FLOOR CLEANER**

|                                        | VISPA 35 E/B | L 20 E/B    | ABILA 50 E/B | ANTEA 50 E/B    |
|----------------------------------------|--------------|-------------|--------------|-----------------|
| Scrubbing width (mm)                   | 350          | 680         | 500          | 510             |
| Brush dia (mm)                         | (1)350       | 510         | (1)500       | (1)510          |
| Brush pressure (kg)                    | 18/20        | 20/25       | 20/25