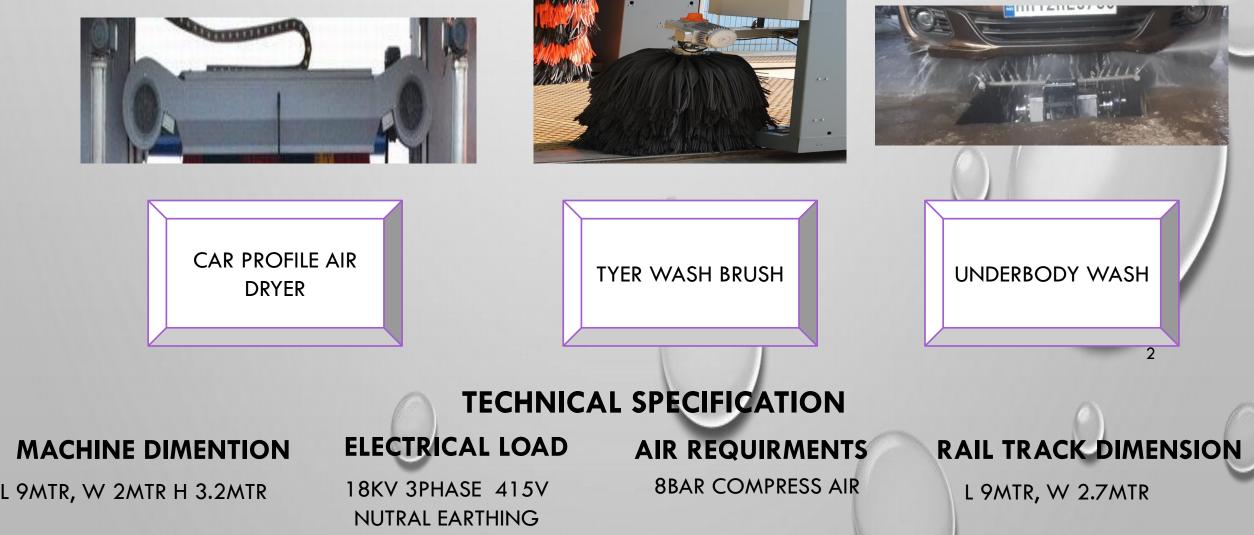

#### **AUTOMATIC TOUCHLESS 360 CAR WASH MACHINE**

## ECO CAR WASH

## ECO 360 CAR WASH

### RIGID ECO / 360 CAR WASH

#### **MACHINE DIMENTION**

L 6MTR, W 3MTR H 3.5MTR

**ELECTRICAL LOAD** 

30HP 3PHASE 415V NUTRAL EARTHING

**AIR REQUIRMENTS** NOT REQUIRED

**TECHNICAL SPECIFICATION** 

#### **RAIL TRACK DIMENSION**

L 6MTR