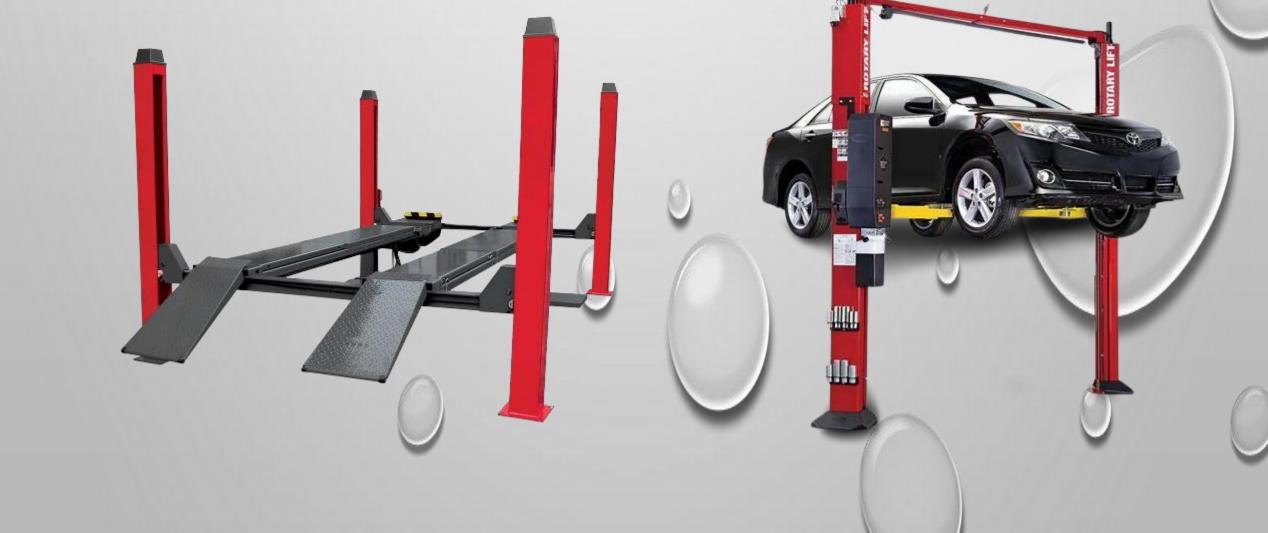

## **WATER FILTER PER DAY** 5-15KLD

5



#### AUTOMATIC BIKE WASH MACHINE

# STAR ELECTRA BOX TYPE BIKE WASH



# STAR ELECTRA OPEN TYPE BIKE WASH





#### RATE OF PRODUCTION IS HIGH

#### **TECHNICAL SPECIFICATION**

#### **MACHINE DIMENTION**

**ELECTRICAL LOAD** 

AIR REQUIRMENTS

6BAR COMPRESS AIR

RAIL TRACK DIMENSION L 5.2MTR

L 6MTR, W 3MTR H 3.2MTR

12HP 3PHASE 415V NUTRAL EARTHING



#### **EXTERIOR DETAILING MACHINES AND CHEMICALS**

### HAND TROLLY LANCE

6

# DETALING CHEMICALS AND SHAMPOO



### **PRESSURE WASHER**

# FOAM DISPENSER





#### **INTERIOR DETAILING MACHINES**

# INDUSTRIAL VACUUM CLEANER





**VACUUM CLEANER** 

#### **STEAM WASHER**



#### **MAT CLEANER**



**CAR LIFTS** 

# SINGLE POST LIFT

## **SCISSOR LIFT**



**4 POST LIFT** 



### **2 POST LIFT**



390



# **BIKE SERVICE RAMP**



# **FLOOR CLEANER**

|                                        | VISPA 35 E/B | L 20 E/B    | ABILA 50 E/B | ANTEA 50 E/B    |
|----------------------------------------|--------------|-------------|--------------|-----------------|
| Scrubbing width (mm)                   | 350          | 680         | 500          | 510             |
| Brush dia (mm)                         | (1)350       | 510         | (1)500       | (1)510          |
| Brush pressure (kg)                    | 18/20        | 20/25       | 20/25        | 23              |
| Productivity rate (sqm/h)              | 1050         | 1450        | 1750         | 1250            |
| Solution tank (ltrs)                   | 8/10         | 40          | 33           | 40              |
| Recove