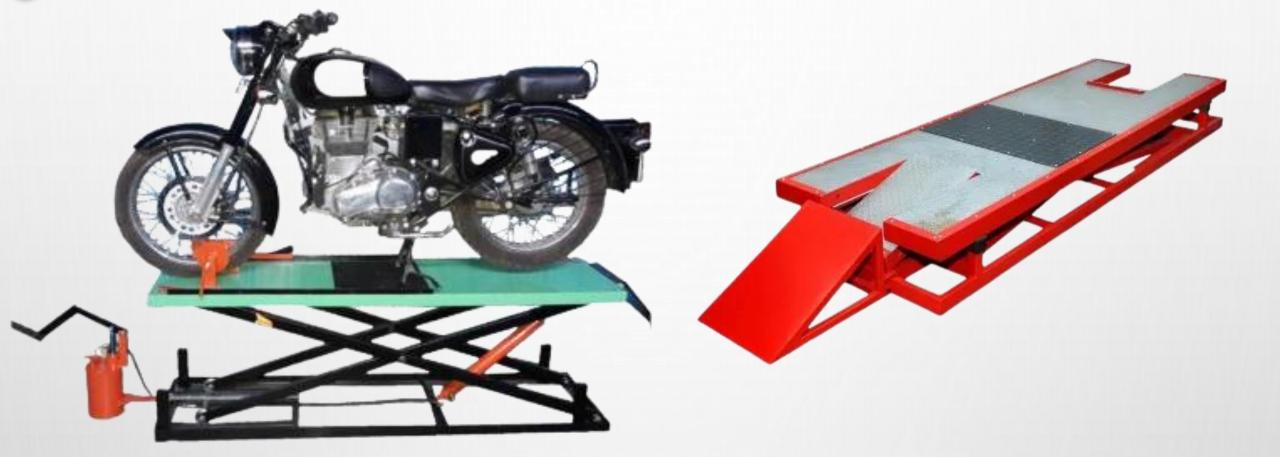

#### AUTOMATIC BIKE WASH MACHINE

# STAR ELECTRA BOX TYPE BIKE WASH

# STAR ELECTRA OPEN TYPE BIKE WASH

# **BIKE SERVICE RAMP**