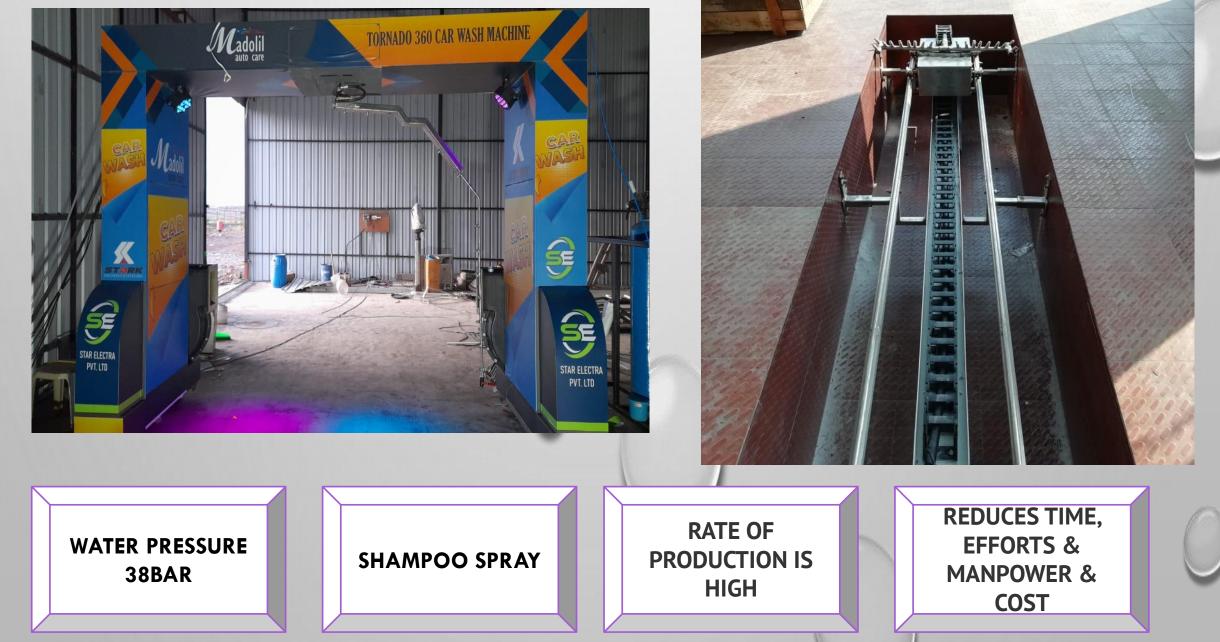

#### **AUTOMATIC TOUCHLESS 360 CAR WASH MACHINE**

#### RATE OF PRODUCTION IS HIGH