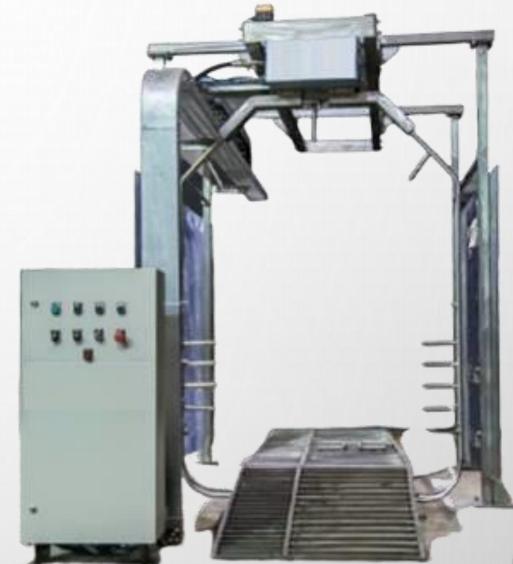

#### AUTOMATIC BIKE WASH MACHINE

#### **TECHNICAL SPECIFICATION**

#### **MACHINE DIMENTION**

**ELECTRICAL LOAD** 

AIR REQUIRMENTS

6BAR COMPRESS AIR

RAIL TRACK DIMENSION L 5.2MTR

L 6MTR, W 3MTR H 3.2MTR

12HP 3PHASE 415V NUTRAL EARTHING