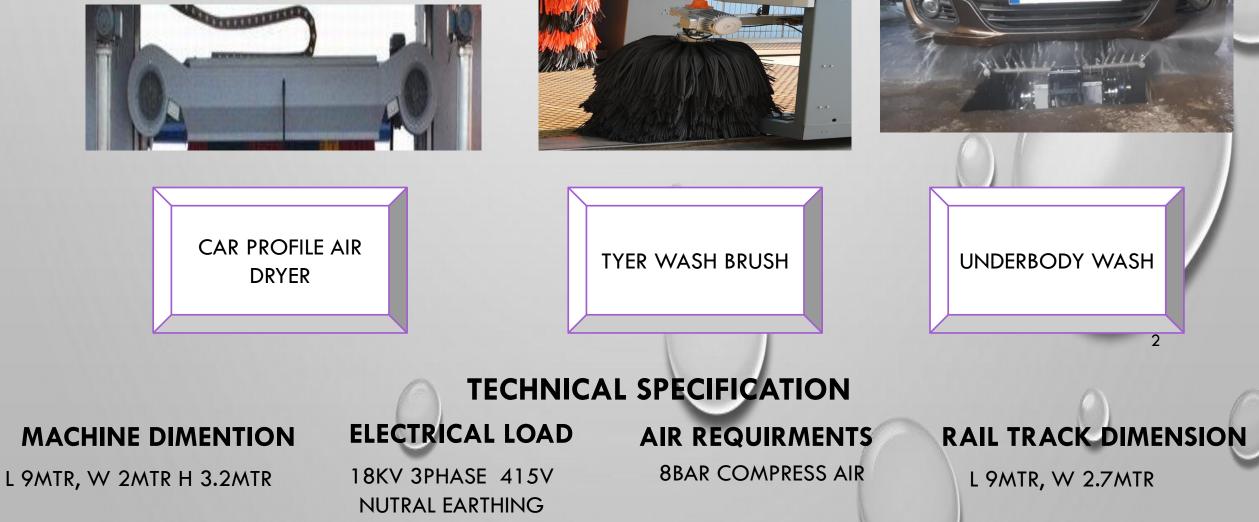

#### **AUTOMATIC TOUCHLESS 360 CAR WASH MACHINE**

## ECO CAR WASH

## ECO 360 CAR WASH

### RIGID ECO / 360 CAR WASH

#### **MACHINE DIMENTION**

L 6MTR, W 3MTR H 3.5MTR

**ELECTRICAL LOAD** 

30HP 3PHASE 415V NUTRAL EARTHING

**AIR REQUIRMENTS** NOT REQUIRED

**TECHNICAL SPECIFICATION** 

#### **RAIL TRACK DIMENSION**

L 6MTR