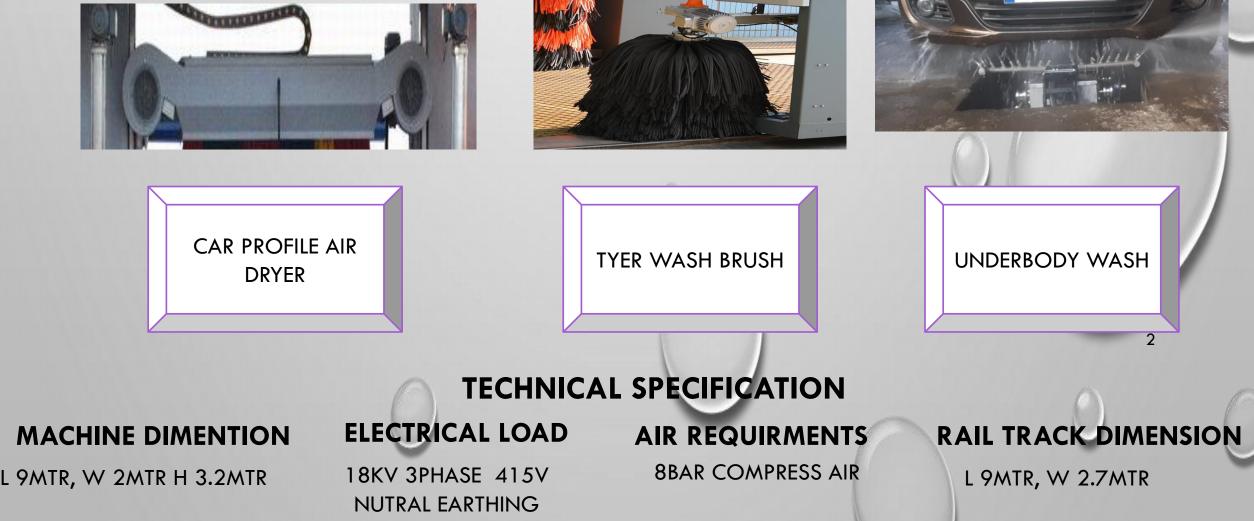

#### **AUTOMATIC TOUCHLESS 360 CAR WASH MACHINE**

## ECO CAR WASH

## ECO 360 CAR WASH

### RIGID ECO / 360 CAR WASH

#### **MACHINE DIMENTION**

L 6MTR, W 3MTR H 3.5MTR

**ELECTRICAL LOAD** 

30HP 3PHASE 415V NUTRAL EARTHING

**AIR REQUIRMENTS** NOT REQUIRED

**TECHNICAL SPECIFICATION** 

#### **RAIL TRACK DIMENSION**

L 6MTR