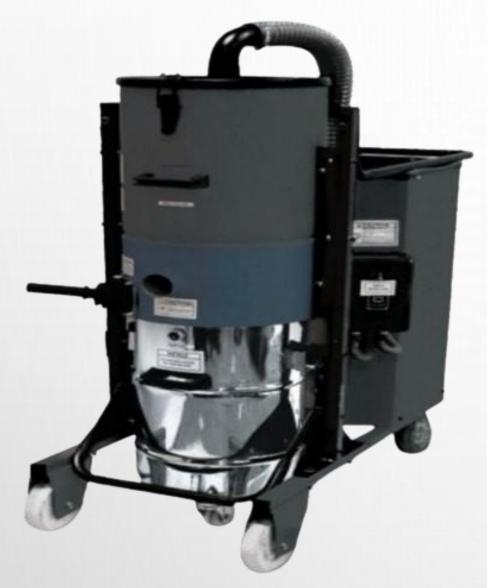

PLAY USE

#### TECHNICAL SPECIFICATION

#### **MACHINE DIMENTION**

L 2MTR, W 1MTR H 2MTR

ELECTRICAL LOAD

1PHASE 230V NUTRAL EARTHING AIR REQUIRMENTS 6BAR COMPRESS AIR

#### **WATER FILTER PER DAY** 5-15KLD

5



#### AUTOMATIC BIKE WASH MACHINE

# STAR ELECTRA BOX TYPE BIKE WASH



# STAR ELECTRA OPEN TYPE BIKE WASH





#### RATE OF PRODUCTION IS HIGH

#### **TECHNICAL SPECIFICATION**

#### **MACHINE DIMENTION**

**ELECTRICAL LOAD** 

AIR REQUIRMENTS

6BAR COMPRESS AIR

RAIL TRACK DIMENSION L 5.2MTR

L 6MTR, W 3MTR H 3.2MTR

12HP 3PHASE 415V NUTRAL EARTHING



#### **EXTERIOR DETAILING MACHINES AND CHEMICALS**

### HAND TROLLY LANCE

6

# DETALING CHEMICALS AND SHAMPOO



### **PRESSURE WASHER**

# FOAM DISPENSER





#### **INTERIOR DETAILING MACHINES**

# INDUSTRIAL VACUUM CLEANER





**VACUUM CLEANER** 

#### **STEAM WASHER**



#### **MAT CLEANER**



**CAR LIFTS** 

# SINGLE POST LIFT

## **SCISSOR LIFT**



**4 POST LIFT** 



### **2 POST LIFT**



390



# **BIKE SERVICE RAMP**



# **FLOOR CLEANER**

|                                        | VISPA 35 E/B | L 20 E/B    | ABILA 50 E/B | ANTEA 50 E/B    |
|----------------------------------------|--------------|-------------|--------------|-----------------|
| Scrubbing width (mm)                   | 350          | 680         | 500          | 510             |
| Brush dia (mm)                         | (1)350       | 510         | (1)500       | (1)510          |
| Brush pressure (kg)                    | 18/20        | 20/25       | 20/25        | 23              |
| Productivity rate (sqm/h)              | 1