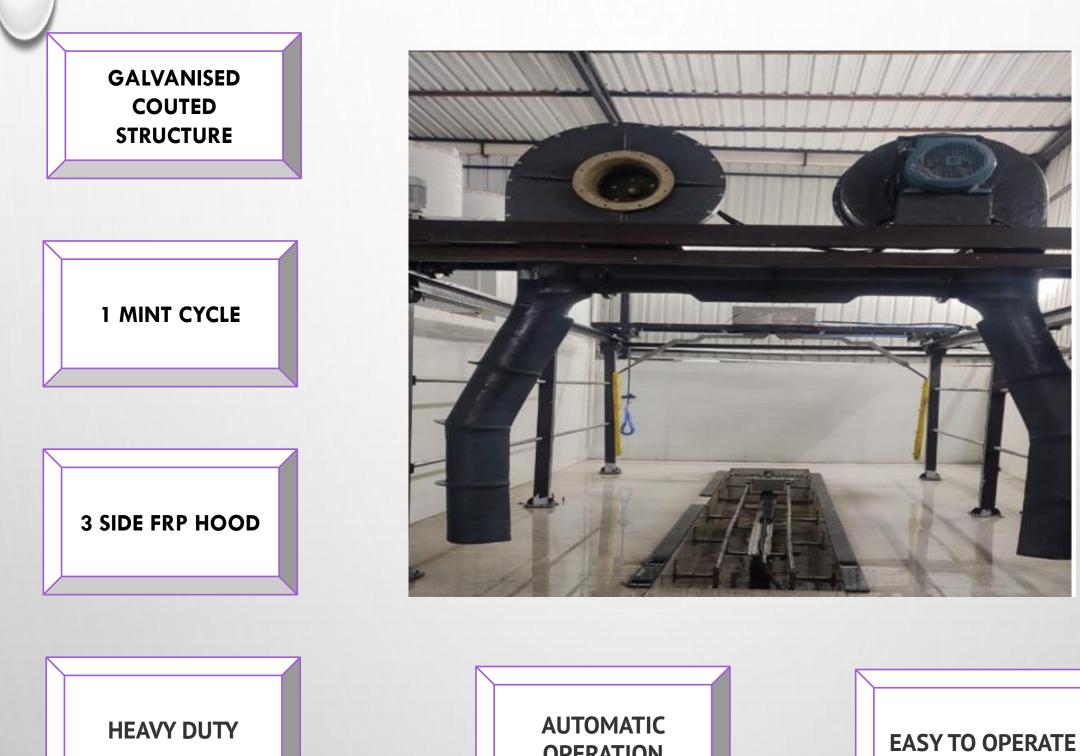

#### **AUTOMATIC CAR DRYER MACHINE**

# **STAR ELECTRA CAR DRYER**

**OPERATION** 

#### **MACHINE DIMENTION**

L 6MTR, W 3MTR H 3.5MTR

**ELECTRICAL LOAD** 

30HP 3PHASE 415V NUTRAL EARTHING

**AIR REQUIRMENTS** NOT REQUIRED

**TECHNICAL SPECIFICATION** 

#### **RAIL TRACK DIMENSION**

L 6MTR