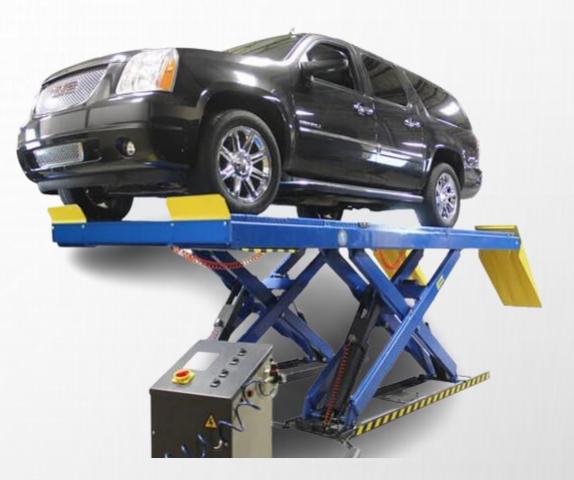

S 6BAR COMPRESS AIR

#### **WATER FILTER PER DAY** 5-15KLD

5



#### AUTOMATIC BIKE WASH MACHINE

# STAR ELECTRA BOX TYPE BIKE WASH



# STAR ELECTRA OPEN TYPE BIKE WASH





#### RATE OF PRODUCTION IS HIGH

#### **TECHNICAL SPECIFICATION**

#### **MACHINE DIMENTION**

**ELECTRICAL LOAD** 

AIR REQUIRMENTS

6BAR COMPRESS AIR

RAIL TRACK DIMENSION L 5.2MTR

L 6MTR, W 3MTR H 3.2MTR

12HP 3PHASE 415V NUTRAL EARTHING



#### **EXTERIOR DETAILING MACHINES AND CHEMICALS**

### HAND TROLLY LANCE

6

# DETALING CHEMICALS AND SHAMPOO



### **PRESSURE WASHER**

# FOAM DISPENSER





#### **INTERIOR DETAILING MACHINES**

# INDUSTRIAL VACUUM CLEANER





**VACUUM CLEANER** 

#### **STEAM WASHER**



#### **MAT CLEANER**



**CAR LIFTS** 

# SINGLE POST LIFT

## **SCISSOR LIFT**



**4 POST LIFT** 



### **2 POST LIFT**



390



# **BIKE SERVICE RAMP**



# **FLOOR CLEANER**

|                                        | VISPA 35 E/B | L 20 E/B    | ABILA 50 E/B | ANTEA 50 E/B    |
|----------------------------------------|--------------|-------------|--------------|-----------------|
| Scrubbing width (mm)                   | 350          | 680         | 500          | 510             |
| Brush dia (mm)                         | (1)350       | 510         | (1)500       | (1)510          |
| Brush pressure (kg)                    | 18/20        | 20/25       | 20/25        | 23              |
| Productivity rate (sqm/h)              | 1050         | 1450        | 1750         | 1250            |
| Solution tank (ltrs)                   | 8/10         | 40          | 33           | 40